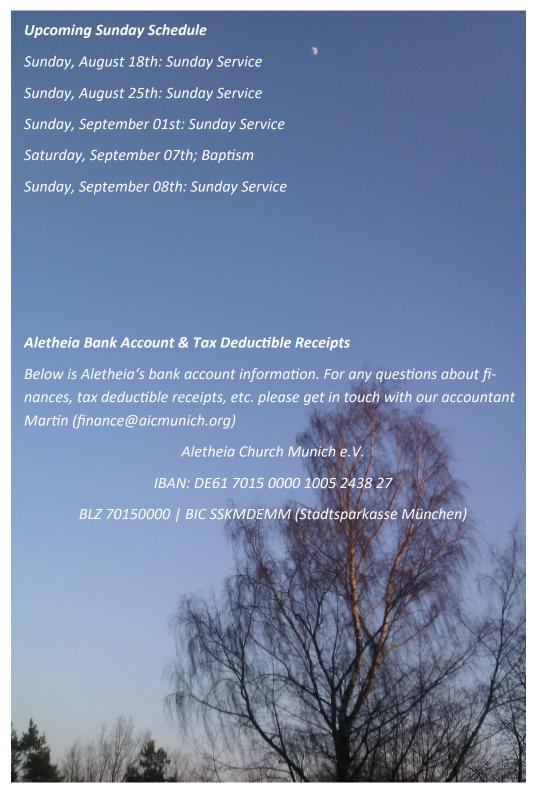

## Next Outreach Events

Saturday, September 07th: Baptism

*Invite your friends. :-)* 

For a complete list of our planned events, scan the QR code below.

Also, if you have any ideas of events you would like to organize, please let us know.