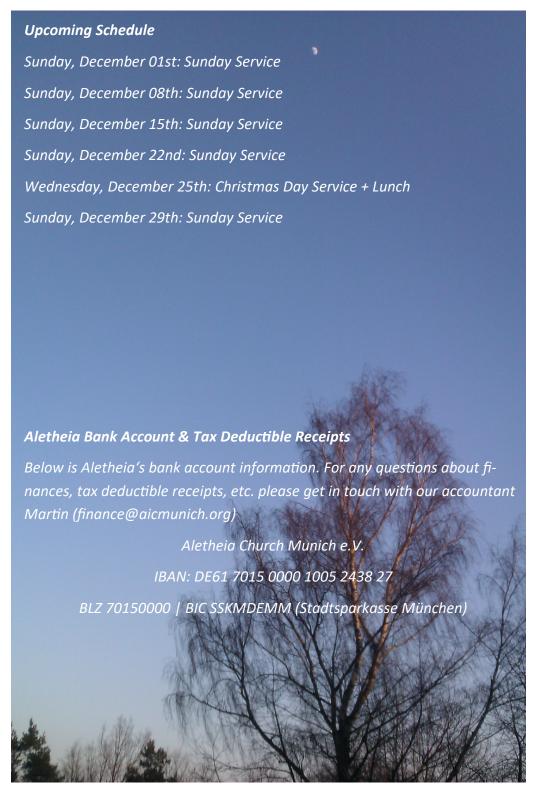

## Next Outreach Events

**Christmas Day Service** 

Wednesday, December 25th, 10:30am, followed by lunch

Invite your friends

For a complete list of our planned events, scan the QR code below.

Also, if you have any ideas of events you would like to organize, please let us know.